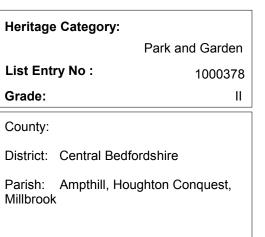

Each official record of a registered garden or other land contains a map. The map here has been translated from the official map and that process may have introduced inaccuracies. Copies of maps that form part of the official record can be obtained from Historic England.

This map was delivered electronically and when printed may not be to scale and may be subject to distortions. The map and grid references are for identification purposes only and must be read in conjunction with other information in the record.

| List Entry NGR: | TL 02717 38816 |
|-----------------|----------------|
| Map Scale:      | 1:10000        |
| Print Date:     | 22 July 2024   |

HistoricEngland.org.uk

Name: AMPTHILL PARK