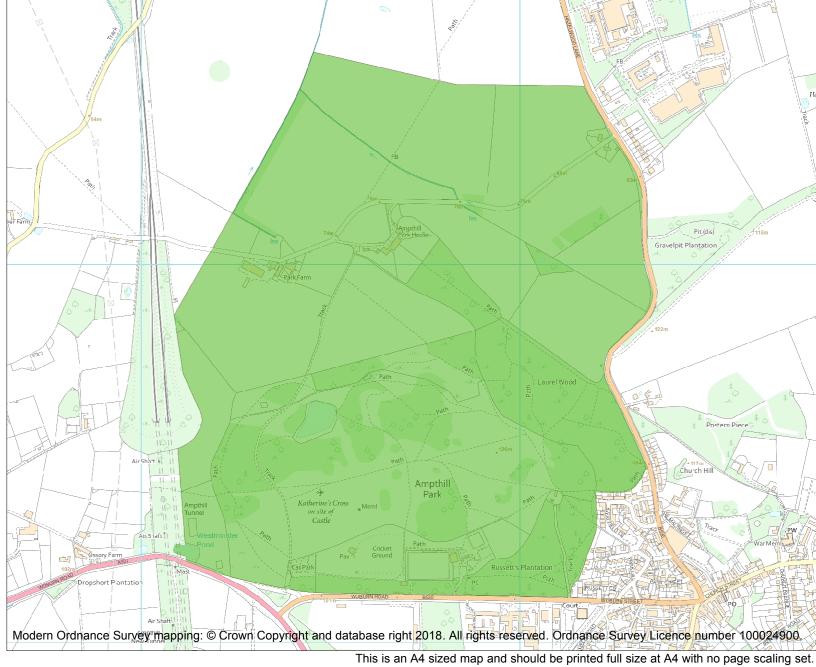

Each official record of a registered garden or other land contains a map. The map here has been translated from the official map and that process may have introduced inaccuracies. Copies of maps that form part of the official record can be obtained from Historic England.

This map was delivered electronically and when printed may not be to scale and may be subject to distortions. The map and grid references are for identification purposes only and must be read in conjunction with other information in the record.

| List Entry NGR: | TL 02717 38816 |
|-----------------|----------------|
| Map Scale:      | 1:10000        |
| Print Date:     | 22 July 2024   |

HistoricEngland.org.uk

Name: AMPTHILL PARK